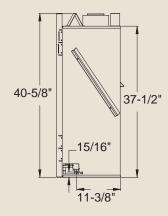

Clearance to Flue for interior: 3" Top 1" Bottom and Sides

Clearance to Flue for Outside Wall: 1"

Clearance to Fireplace: 1"

Minimum Vent Height Before Elbow: 12"

**CSA Design Certified** 